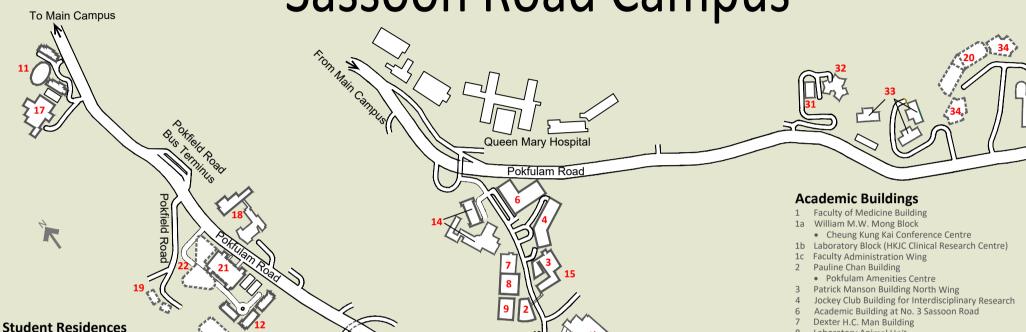

## Sassoon Road Campus

Sha Wan Drive

Road Campus

Sha Wan Drive

- 11 Jockey Club Student Village I
- Lady Ho Tung Hall
  - Ho Tim Hall
  - Starr Hall
- 12 Jockey Club Student Village II
  - Morrison Hall
  - Suen Chi Sun Hall
  - Lee Shau Kee Hall
- 13 Jockey Club Student Village III
  - New College
  - Lap-Chee College
  - Chi Sun College
  - Shun Hing College
- 14 Sassoon Road Student Residence
  - Wei Lun Hall
  - R.C. Lee Hall
  - Lee Hysan Hall
  - Madam S.H. Ho Residence for Medical Students
- 15 Patrick Manson Building South Wing (Student Residence)
- 16 University Hall
- 17 Ricci Hall
- 18 St. John's College
- 19 Phase 2 Development at Pokfield Road Site (under construction)
- 20 Student Residence at High West Site (under construction)

- Dexter H.C. Man Building
- Laboratory Animal Unit
- Estates Building

(Some Departments at miscellaneous hospitals not shown)

## **Senior Staff Quarters**

- 31 Old Alberose
- 32 New Alberose
- 33 Middleton Towers
- 34 Staff Quarters at High West Site (under construction)
- Rodrigues Court
- Tam Towers
- 37 Tam Gardens
- Pine Court
- Pine Grove
- 40 Felix Villa (off map)

## **Sports Facilities**

- 21 Flora Ho Sports Centre
- 22 Phase 1 Development at Pokfield Road Site (under construction)
- Stanley Ho Sports Centre
- Henry Fok Health and Fitness Complex
- 26 Henry Fok Swimming Pool
- 27 Changing Rooms